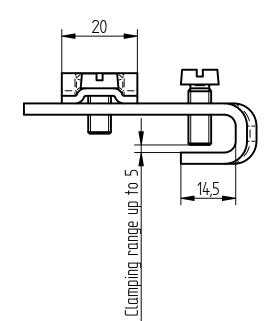

## **Product Specification**

Ord.-No.: 1263

**Specification:** Saddle clamp, Alu, Ø 8-10 mm clamping range up to 5 mm

**Performance:** Saddle clamp according to DIN EN 62561-1 with fastener for secure

connection to sheet and steel constructions. Conductor leading lengthwise and crosswise.

| Material           | Aluminium                                        |
|--------------------|--------------------------------------------------|
| Clamping range     | up to 5 mm                                       |
| Fit                | Ø 8-10 mm                                        |
| Screw              | [4x] Cylinder head screw M6, stainless steel V2A |
| Weight             | 52 g                                             |
| Standard reference | DIN EN 62561-1                                   |
| Packing unit       | 50 units                                         |
|                    |                                                  |