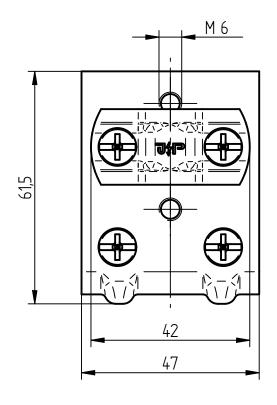

## **Product Specification**

Ord.-No.: 1263

**Specification:** Saddle clamp, Alu, Ø 8-10 mm clamping range up to 5 mm

**Performance:** Saddle clamp according to DIN EN 62561-1 with fastener for secure

connection to sheet and steel constructions. Conductor leading lengthwise and crosswise.

| Material           | Aluminium                                        |
|--------------------|--------------------------------------------------|
| Clamping range     | up to 5 mm                                       |
| Fit                | Ø 8-10 mm                                        |
| Screw              | [4x] Cylinder head screw M6, stainless steel V2A |
| Weight             | 52 g                                             |
| Standard reference | DIN EN 62561-1                                   |
| Packing unit       | 50 units                                         |
|                    |                                                  |