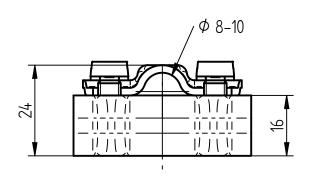

## **Product Specification**

Ord.-No.: 1263

**Specification:** Saddle clamp, Alu, Ø 8-10 mm clamping range up to 5 mm

**Performance:** Saddle clamp according to DIN EN 62561-1 with fastener for secure

connection to sheet and steel constructions. Conductor leading lengthwise and crosswise.

| Material           | Aluminium                                        |
|--------------------|--------------------------------------------------|
| Clamping range     | up to 5 mm                                       |
| Fit                | Ø 8-10 mm                                        |
| Screw              | [4x] Cylinder head screw M6, stainless steel V2A |
| Weight             | 52 g                                             |
| Standard reference | DIN EN 62561-1                                   |
| Packing unit       | 50 units                                         |
|                    |                                                  |