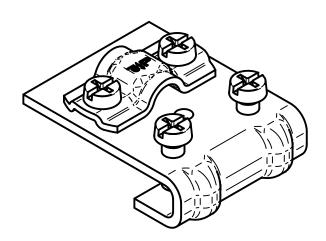

## **Product Specification**

Ord.-No.: 1263

**Specification:** Saddle clamp, Alu, Ø 8-10 mm clamping range up to 5 mm

**Performance:** Saddle clamp according to DIN EN 62561-1 with fastener for secure

connection to sheet and steel constructions. Conductor leading lengthwise and crosswise.

| Material           | Aluminium                                        |
|--------------------|--------------------------------------------------|
| Clamping range     | up to 5 mm                                       |
| Fit                | Ø 8-10 mm                                        |
| Screw              | [4x] Cylinder head screw M6, stainless steel V2A |
| Weight             | 52 g                                             |
| Standard reference | DIN EN 62561-1                                   |
| Packing unit       | 50 units                                         |
|                    |                                                  |